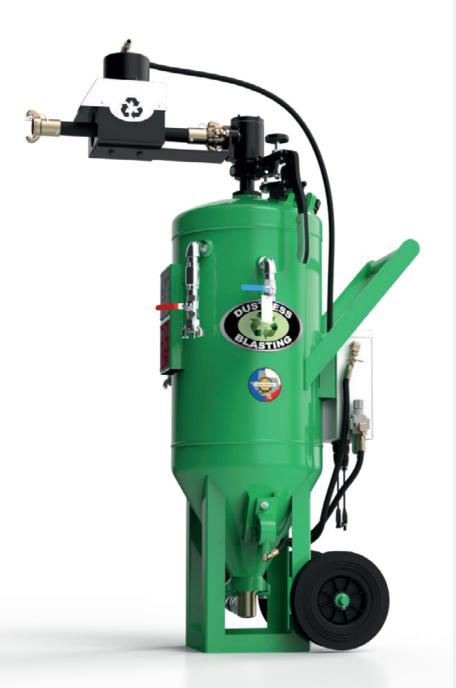

#### DB350® Blast pot

- 3.5 Cubic Foot Capacity
- Holds 150 lb abrasive per fill (when wet blasting)
- Holds 15 gal water per fill (when wet blasting)
- 45 minute blast time per fill
- 75" H x 27" W x 34" D
- Weight: 315 lbs
- Operating Pressure: 30-150 PSI
- ASME / PED / CE Compliant
- Texas Edition: Internal parts manufactured of hardened steel
- Lifetime Warranty on Blast Pot
- Compressor Requirement: 110+ CFM

#### Included accessories

- Included Accessories
- 50 ft Blast Hose
- Electric or pneumatic deadman control valve
- Tungsten Carbide Nozzle (SLV #4)
- Fill Funnel with Screen

CLEANSURFACE GROUP by Sodablast Hannaerden 1A, 9280 Wieze Belgium